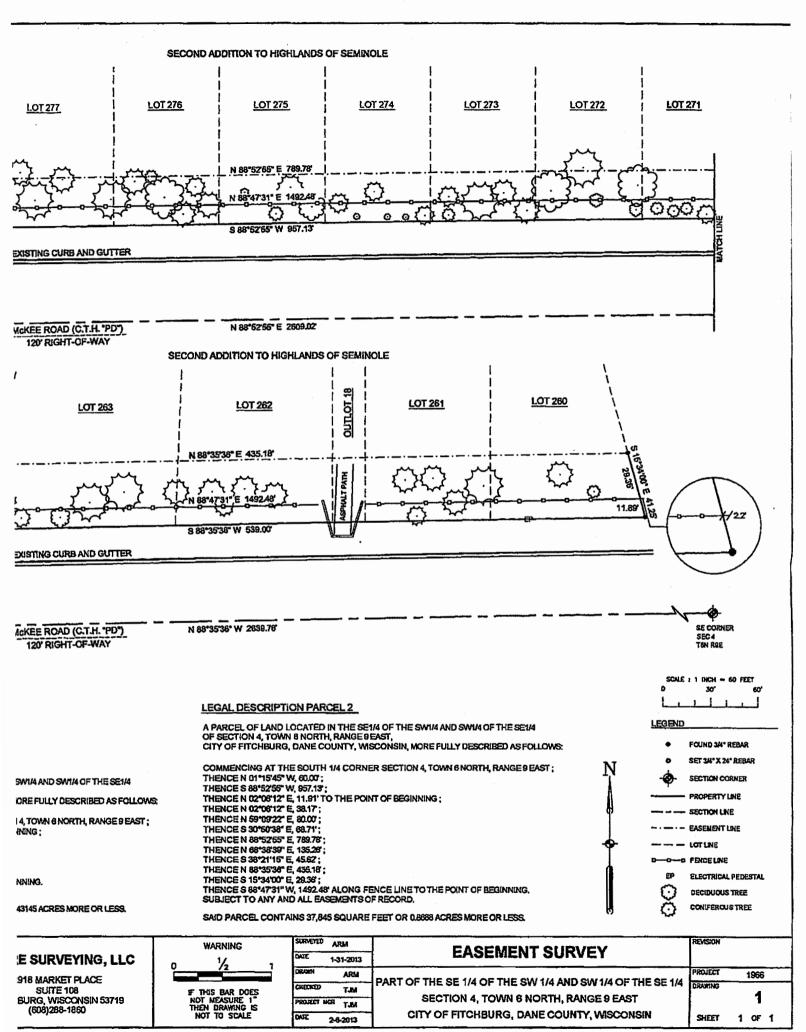

#### **EXHIBIT A**

#### LEGAL DESCRIPTION OF SUBDIVISION

Located in all quarters of the Southeast Quarter and the Northeast and Southeast Quarters of the Southwest Quarter and the Southwest Quarter of the Northeast Quarter, all in Section 4, Township 6 North, Range 9 East, City of Fitchburg, Dane County, Wisconsin, more fully described as follows:

Commencing at a brass capped concrete monument marking the Southwest corner of said Section 4; thence North 88 degrees 52 minutes 55 seconds East along the south line of said Section 4, 1650.79 feet; thence North 01 degree 07 minutes 05 seconds West, 41.88 feet to the point of beginning; thence North 02 degrees 06 minutes 12 seconds East, 140.28 feet; thence North 15 degrees 58 minutes 25 seconds East, 106.67 feet; thence North 37 degrees 06 minutes 12 seconds East, 209.04 feet; thence North 28 degrees 39 minutes 59 seconds West, 90.46 feet; thence North 52 degrees 53 minutes 48 seconds West, 42.51 feet; thence North 37 degrees 06 minutes 12 seconds East, 40.66 feet to a point of curvature; thence along a curve to the right through a central angle of 12 degrees 54 minutes 28 seconds, an arc distance of 69.84 feet, a radius of 310.00 feet and a chord bearing North 43 degrees 33 minutes 26 seconds East, 69.69 feet; thence North 39 degrees 59 minutes 20 seconds West, 208.73 feet; thence North 02 degrees 06 minutes 12 seconds East, 124.94 feet; thence North 07 degrees 49 minutes 14 seconds East, 20.08 feet; thence North 15 degrees 01 minute 06 seconds East, 64.26 feet; thence North 10 degrees 15 minutes 32 seconds East, 132.49 feet; thence North 80 degrees 47 minutes 09 seconds East, 112.04 feet; thence North 65 degrees 16 minutes 12 seconds East, 240.92 feet; thence North 02 degrees 06 minutes 12 seconds East, 342.29 feet; thence North 89 degrees 55 minutes 16 seconds West, 198.19 feet; thence South 74 degrees 18 minutes 22 seconds West, 156.08 feet; thence North 29 degrees 48 minutes 34 seconds West, 128.56 feet@thence North 20 degrees 30 minutes 45 seconds West, 66.00 feet; thence South 69 degrees 29 minutes 15 seconds West, 25.79 feet; thence North 20 degrees 30 minutes 45 seconds West, 140.00 feet; thence North 69 degrees 29 minutes 15 seconds East, 204.89 feet; thence North 80 degrees 39 minutes 47 seconds East, 130.01 feet; thence South 89 degrees 53 minutes 48 seconds East, 96.66 feet; thence North 02 degrees 06 minutes 12 seconds East, 234.29 feet; thence South 89 degrees 31 minutes 14 seconds West, 185.69 feet; thence North 02 degrees 06 minutes 12 seconds East, 205.78 feet to a point of curvature; thence along a curve to the right through a central angle of 62 degrees 26 minutes 01 second, an arc distance of 199.41 feet, a radius of 183.00 feet and a chord bearing North 31 degrees 41 minutes 46.5 seconds West, 189.69 feet to a point of tangency; thence North 00 degrees 28 minutes 46 seconds West, 18.21 feet; thence North 89 degrees 31 minutes 14 seconds East along the east-west quarter line of said Section 4, 1003.95 feet; thence North 02 degrees 13 minutes 28 seconds East, 707.60 feet to the southerly line of the Chicago and Northwestern Railroad; thence South 63 degrees 20 minutes 20 seconds East, 755.94 feet to a point of curvature; thence along said southerly line and a curve to the left through a central angle of 07 degrees 07 minutes 46 seconds, an arc distance of 227.34 feet, a radius of 1827.00 feet and a chord bearing South 66 degrees 54 minutes 13 seconds East, 227.20 feet to a point of compound curvature; thence along said southerly line and a curve to the left through a central angle of 18 degrees 58 minutes 07 seconds, an arc distance of 402.91 feet, a radius of 1217.00 feet and a chord bearing South 79 degrees 57 minutes 11 seconds East, 401.07 feet; thence South 02 degrees 18 minutes 35 seconds West, 174.36 feet; thence North 88 degrees 28 minutes 37 seconds East along the east-west quarter line of said Section 4, 1300.37 feet to a brass capped concrete monument marking the east quarter corner of said Section 4; thence South 01 degree 14 minutes 56 seconds West, 480.41 feet; thence South 48 degrees 52 minutes 18 seconds West, 275.51 feet; thence South 88 degrees 20 minutes 49 seconds West, 251.39 feet; thence North 76 degrees 15 minutes 22 seconds West, 290.91 feet; thence North 77 degrees 12 minutes 19 seconds West, 373.98 feet; thence North 73 degrees 48 minutes 25 seconds West, 120.00 feet to a point of curvature; thence along a curve to the left through a central angle of 05 degrees 42 minutes 21 seconds, an arc distance of 35.85 feet, a radius of 360.00 feet and a chord bearing South 13 degrees 20 minutes 24.5 seconds West, 35.84 feet to a point of tangency; thence South 10 degrees 29 minutes 14 seconds West, 101.33 feet; thence South 79 degrees 30 minutes 46 seconds East, 130.00 feet; thence South 10 degrees 29 minutes 14 seconds West, 93.00 feet; thence North 79 degrees 30 minutes 46 seconds West, 210.00 feet; thence South 10 degrees 29 minutes 14 seconds West, 26.30 feet; thence South 64 degrees 39 minutes 37 seconds West, 172.39 feet; thence South 50 degrees 55 minutes 50 seconds West, 66.00 feet; thence South 39 degrees 04 minutes 10 seconds East, 33.12 feet; thence South 41 degrees 26 minutes 12 seconds West, 112.17 feet; thence South 25 degrees 11 minutes 03 seconds East, 125.01 feet; thence South 16 degrees 28 minutes 04 seconds East, 75.11 feet; thence South 41 degrees 29 minutes 57

seconds East, 69.92 feet to a point of curvature; thence along a curve to the right through a central angle of 18 degrees 16 minutes 09 seconds, an arc distance of 79.71 feet, a radius of 250.00 feet and a chord bearing South 57 degrees 38 minutes 07.5 seconds West, 79.38 feet to a point of tangency; thence South 66 degrees 46 minutes 12 seconds West, 22.26 feet; thence South 23 degrees 13 minutes 48 seconds East, 226.40 feet; thence South 87 degrees 18 minutes 49 seconds East, 44.15 feet; thence South 73 degrees 38 minutes 50 seconds East, 147.51 feet; thence South 65 degrees 41 minutes 56 seconds East, 47.98 feet; thence South 29 degrees 41 minutes 19 seconds West, 155.89 feet; thence South 19 degrees 40 minutes 50 seconds West, 66.00 feet to a point of curvature; thence along a curve to the right through a central angle of 66 degrees 36 minutes 28 seconds, an arc distance of 1039.30 feet, a radius of 894.00 feet and a chord bearing South 37 degrees 00 minutes 45 seconds East, 981.75 feet to a point of compound curvature; thence along a curve to the right through a central angle of 91 degrees 02 minutes 18 seconds, an arc distance of 39.72 feet, a radius of 25.00 feet and a chord bearing South 43 degrees 12 minutes 01 second West, 35.67 feet; thence South 01 degree 24 minutes 24 seconds East, 10.00 feet; thence South 88 degrees 35 minutes 36 seconds West, 1896.56 feet; thence South 88 degrees 52 minutes 55 seconds West, 535.32 feet; thence South 01 degree 07 minutes 05 seconds East, 15.00 feet; thence South 88 degrees 52 minutes 55 seconds West, 291.73 feet; thence North 88 degrees 06 minutes 58 seconds West, 131.43 feet to the point of beginning. Containing 6934159.4 square feet or approximately 159.19 acres excluding the following described land:

Commencing at the southeast corner of said Section 4; thence South 88 degrees 35 minutes 36 seconds West, 743.16 feet along the south line of said Section 4; thence North 01 degree 24 minutes 24 seconds West, 60.00 feet to the point of beginning; thence South 88 degrees 35 minutes 36 seconds West, 448.19 feet; thence North 00 degrees 56 minutes 55 seconds West, 238.93 feet; thence South 88 degrees 35 minutes 36 seconds West, 350.01 feet; thence North 00 degrees 56 minutes 55 seconds West, 342.59 feet to a point of curvature; thence around a curve to the left, through a central angle of 20 degrees 57 minutes 44 seconds, an arc distance of 234.15 feet, a radius of 640,00 feet and a chord bearing North 11 degrees 25 minutes 47 seconds West, 232.85, feet to a point of reverse curvature; thence around a curve to the right, through a central angle of 88 degrees 40 minutes 51 seconds, an arc distance of 38.69 feet, a radius of 25.00 feet and a chord bearing North 22 degrees 25 minutes 46 seconds East, 34.95 feet; thence North 66 degrees 46 minutes 12 seconds East, 72.23 feet to a point of curvature; thence around a curve to the right, through a central angle of 42 degrees 54 minutes 38 seconds, an arc distance of 87.62 feet, a radius of 117.00 feet and a chord bearing North 88 degrees 13 minutes 31 seconds East, 85.59 feet; thence South 70 degrees 19 minutes 10 seconds East, 129.40 feet to a point of curvature; thence around a curve to the right, through a central angle of 66 degrees 36 minutes 28 seconds, an arc distance of 1039.30 feet, a radius of 894.00 feet and a chord bearing South 37 degrees 00 minutes 45 seconds East, 981.75 feet to a point of curvature; thence around a curve to the right, through a central angle of 91 degrees 02 minutes 18 seconds, an arc distance of 39.72 feet, a radius of 25.00 feet and a chord bearing South 43 degrees 12 minutes 01 seconds West, 35.67 feet to the point of beginning. Containing 474,582 square feet or approximately 10.89 acres, more or less.

Also excluding the following described lands commencing at the southeast corner of said Section 4; thence South 88 degrees 35 minutes 36 seconds West, 743.16 feet along the south line of said Section 4; thence North 01 degree 24 minutes 24 seconds West, 60.00 feet; thence South 88 degrees 35 minutes 36 seconds West, 448.19 feet; thence North 00 degrees 56 minutes 55 seconds West, 238.93 feet; thence South 88 degrees 35 minutes 36 seconds West, 430.02 feet to the point of beginning; thence South 88 degrees 35 minutes 36 seconds West, 264.15 feet; thence North 00 degrees 59 minutes 03 seconds West, 347.27 feet; thence North 66 degrees 46 minutes 12 seconds East, 274.73 feet to a point of curvature; thence around a curve to the right through a central angle of 10 degrees 55 minutes 16 seconds, an arc distance of 106.74 feet, a radius of 560.00 feet and a chord bearing South 06 degrees 24 minutes 33 seconds East, 106.58 feet; thence South 00 degrees 56 minutes 55 seconds East, 343.23 feet to the point of beginning. Containing 105,426 square feet or approximately 2.42 acres.