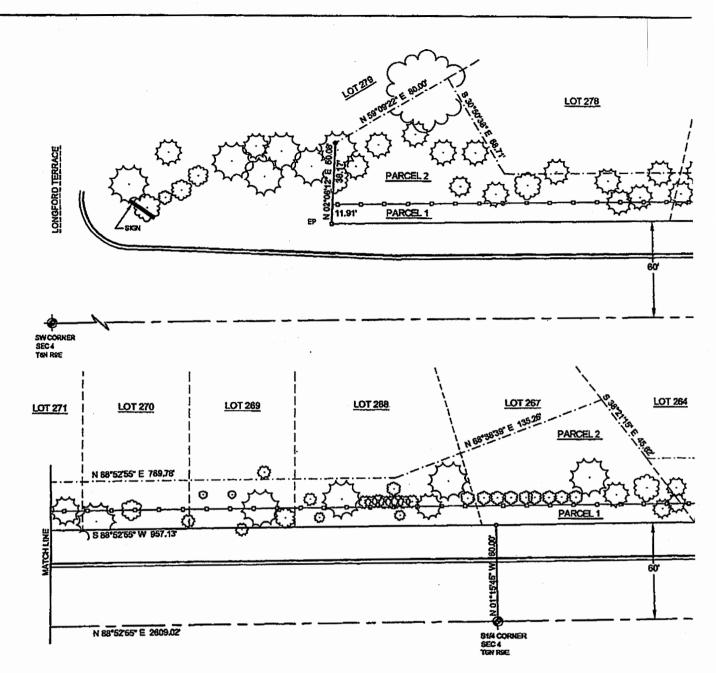

#### LEGAL DESCRIPTION OF SUBDIVISION

Located in all quarters of the Southeast Quarter and the Northeast and Southeast Quarters of the Southwest Quarter and the Southwest Quarter of the Northeast Quarter, all in Section 4, Township 6 North, Range 9 East, City of Fitchburg, Dane County, Wisconsin, more fully described as follows:

Commencing at a brass capped concrete monument marking the Southwest corner of said Section 4; thence North 88 degrees 52 minutes 55 seconds East along the south line of said Section 4, 1650.79 feet; thence North 01 degree 07 minutes 05 seconds West, 41.88 feet to the point of beginning; thence North 02 degrees 06 minutes 12 seconds East, 140.28 feet; thence North 15 degrees 58 minutes 25 seconds East, 106.67 feet; thence North 37 degrees 06 minutes 12 seconds East, 209.04 feet; thence North 28 degrees 39 minutes 59 seconds West, 90.46 feet; thence North 52 degrees 53 minutes 48 seconds West, 42.51 feet; thence North 37 degrees 06 minutes 12 seconds East, 40.66 feet to a point of curvature; thence along a curve to the right through a central angle of 12 degrees 54 minutes 28 seconds, an arc distance of 69.84 feet, a radius of 310.00 feet and a chord bearing North 43 degrees 33 minutes 26 seconds East, 69.69 feet; thence North 39 degrees 59 minutes 20 seconds West, 208.73 feet; thence North 02 degrees 06 minutes 12 seconds East, 124.94 feet; thence North 07 degrees 49 minutes 14 seconds East, 20.08 feet; thence North 15 degrees 01 minute 06 seconds East, 64.26 feet; thence North 10 degrees 15 minutes 32 seconds East, 132.49 feet; thence North 80 degrees 47 minutes 09 seconds East, 112.04 feet; thence North 65 degrees 16 minutes 12 seconds East, 240.92 feet; thence North 02 degrees 06 minutes 12 seconds East, 342.29 feet; thence North 89 degrees 55 minutes 16 seconds West, 198.19 feet; thence South 74 degrees 18 minutes 22 seconds West, 156.08 feet; thence North 29 degrees 48 minutes 34 seconds West, 128.56 feet@thence North 20 degrees 30 minutes 45 seconds West, 66.00 feet; thence South 69 degrees 29 minutes 15 seconds West, 25.79 feet; thence North 20 degrees 30 minutes 45 seconds West, 140.00 feet; thence North 69 degrees 29 minutes 15 seconds East, 204.89 feet; thence North 80 degrees 39 minutes 47 seconds East, 130.01 feet; thence South 89 degrees 53 minutes 48 seconds East, 96.66 feet; thence North 02 degrees 06 minutes 12 seconds East, 234.29 feet; thence South 89 degrees 31 minutes 14 seconds West, 185.69 feet; thence North 02 degrees 06 minutes 12 seconds East, 205.78 feet to a point of curvature; thence along a curve to the right through a central angle of 62 degrees 26 minutes 01 second, an arc distance of 199.41 feet, a radius of 183.00 feet and a chord bearing North 31 degrees 41 minutes 46.5 seconds West, 189.69 feet to a point of tangency; thence North 00 degrees 28 minutes 46 seconds West, 18.21 feet; thence North 89 degrees 31 minutes 14 seconds East along the east-west quarter line of said Section 4, 1003.95 feet; thence North 02 degrees 13 minutes 28 seconds East, 707.60 feet to the southerly line of the Chicago and Northwestern Railroad; thence South 63 degrees 20 minutes 20 seconds East, 755.94 feet to a point of curvature; thence along said southerly line and a curve to the left through a central angle of 07 degrees 07 minutes 46 seconds, an arc distance of 227.34 feet, a radius of 1827.00 feet and a chord bearing South 66 degrees 54 minutes 13 seconds East, 227.20 feet to a point of compound curvature; thence along said southerly line and a curve to the left through a central angle of 18 degrees 58 minutes 07 seconds, an arc distance of 402.91 feet, a radius of 1217.00 feet and a chord bearing South 79 degrees 57 minutes 11 seconds East, 401.07 feet; thence South 02 degrees 18 minutes 35 seconds West, 174.36 feet; thence North 88 degrees 28 minutes 37 seconds East along the east-west quarter line of said Section 4, 1300.37 feet to a brass capped concrete monument marking the east quarter corner of said Section 4; thence South 01 degree 14 minutes 56 seconds West, 480.41 feet; thence South 48 degrees 52 minutes 18 seconds West, 275.51 feet; thence South 88 degrees 20 minutes 49 seconds West, 251.39 feet; thence North 76 degrees 15 minutes 22 seconds West, 290.91 feet; thence North 77 degrees 12 minutes 19 seconds West, 373.98 feet; thence North 73 degrees 48 minutes 25 seconds West, 120.00 feet to a point of curvature; thence along a curve to the left through a central angle of 05 degrees 42 minutes 21 seconds, an arc distance of 35.85 feet, a radius of 360.00 feet and a chord bearing South 13 degrees 20 minutes 24.5 seconds West, 35.84 feet to a point of tangency; thence South 10 degrees 29 minutes 14 seconds West, 101.33 feet; thence South 79 degrees 30 minutes 46 seconds East, 130.00 feet; thence South 10 degrees 29 minutes 14 seconds West, 93.00 feet; thence North 79 degrees 30 minutes 46 seconds West, 210.00 feet; thence South 10 degrees 29 minutes 14 seconds West, 26.30 feet; thence South 64 degrees 39 minutes 37 seconds West, 172.39 feet; thence South 50 degrees 55 minutes 50 seconds West, 66.00 feet; thence South 39 degrees 04 minutes 10 seconds East, 33.12 feet; thence South 41 degrees 26 minutes 12 seconds West, 112.17 feet; thence South 25 degrees 11 minutes 03 seconds East, 125.01 feet; thence South 16 degrees 28 minutes 04 seconds East, 75.11 feet; thence South 41 degrees 29 minutes 57

seconds East, 69.92 feet to a point of curvature; thence along a curve to the right through a central angle of 18 degrees 16 minutes 09 seconds, an arc distance of 79.71 feet, a radius of 250.00 feet and a chord bearing South 57 degrees 38 minutes 07.5 seconds West, 79.38 feet to a point of tangency; thence South 66 degrees 46 minutes 12 seconds West, 22.26 feet; thence South 23 degrees 13 minutes 48 seconds East, 226.40 feet; thence South 87 degrees 18 minutes 49 seconds East, 44.15 feet; thence South 73 degrees 38 minutes 50 seconds East, 147.51 feet; thence South 65 degrees 41 minutes 56 seconds East, 47.98 feet; thence South 29 degrees 41 minutes 19 seconds West, 155.89 feet; thence South 19 degrees 40 minutes 50 seconds West, 66.00 feet to a point of curvature; thence along a curve to the right through a central angle of 66 degrees 36 minutes 28 seconds, an arc distance of 1039.30 feet, a radius of 894.00 feet and a chord bearing South 37 degrees 00 minutes 45 seconds East, 981.75 feet to a point of compound curvature; thence along a curve to the right through a central angle of 91 degrees 02 minutes 18 seconds, an arc distance of 39.72 feet, a radius of 25.00 feet and a chord bearing South 43 degrees 12 minutes 01 second West, 35.67 feet; thence South 01 degree 24 minutes 24 seconds East, 10.00 feet; thence South 88 degrees 35 minutes 36 seconds West, 1896.56 feet; thence South 88 degrees 52 minutes 55 seconds West, 535.32 feet; thence South 01 degree 07 minutes 05 seconds East, 15.00 feet; thence South 88 degrees 52 minutes 55 seconds West, 291.73 feet; thence North 88 degrees 06 minutes 58 seconds West, 131.43 feet to the point of beginning. Containing 6934159.4 square feet or approximately 159.19 acres excluding the following described land:

Commencing at the southeast corner of said Section 4; thence South 88 degrees 35 minutes 36 seconds West, 743.16 feet along the south line of said Section 4; thence North 01 degree 24 minutes 24 seconds West, 60.00 feet to the point of beginning; thence South 88 degrees 35 minutes 36 seconds West, 448.19 feet; thence North 00 degrees 56 minutes 55 seconds West, 238.93 feet; thence South 88 degrees 35 minutes 36 seconds West, 350.01 feet; thence North 00 degrees 56 minutes 55 seconds West, 342.59 feet to a point of curvature; thence around a curve to the left, through a central angle of 20 degrees 57 minutes 44 seconds, an arc distance of 234.15 feet, a radius of 640,00 feet and a chord bearing North 11 degrees 25 minutes 47 seconds West, 232.85, feet to a point of reverse curvature; thence around a curve to the right, through a central angle of 88 degrees 40 minutes 51 seconds, an arc distance of 38.69 feet, a radius of 25.00 feet and a chord bearing North 22 degrees 25 minutes 46 seconds East, 34.95 feet; thence North 66 degrees 46 minutes 12 seconds East, 72.23 feet to a point of curvature; thence around a curve to the right, through a central angle of 42 degrees 54 minutes 38 seconds, an arc distance of 87.62 feet, a radius of 117.00 feet and a chord bearing North 88 degrees 13 minutes 31 seconds East, 85.59 feet; thence South 70 degrees 19 minutes 10 seconds East, 129.40 feet to a point of curvature; thence around a curve to the right, through a central angle of 66 degrees 36 minutes 28 seconds, an arc distance of 1039.30 feet, a radius of 894.00 feet and a chord bearing South 37 degrees 00 minutes 45 seconds East, 981.75 feet to a point of curvature; thence around a curve to the right, through a central angle of 91 degrees 02 minutes 18 seconds, an arc distance of 39.72 feet, a radius of 25.00 feet and a chord bearing South 43 degrees 12 minutes 01 seconds West, 35.67 feet to the point of beginning. Containing 474,582 square feet or approximately 10.89 acres, more or less.

Also excluding the following described lands commencing at the southeast corner of said Section 4; thence South 88 degrees 35 minutes 36 seconds West, 743.16 feet along the south line of said Section 4; thence North 01 degree 24 minutes 24 seconds West, 60.00 feet; thence South 88 degrees 35 minutes 36 seconds West, 448.19 feet; thence North 00 degrees 56 minutes 55 seconds West, 238.93 feet; thence South 88 degrees 35 minutes 36 seconds West, 430.02 feet to the point of beginning; thence South 88 degrees 35 minutes 36 seconds West, 264.15 feet; thence North 00 degrees 59 minutes 03 seconds West, 347.27 feet; thence North 66 degrees 46 minutes 12 seconds East, 274.73 feet to a point of curvature; thence around a curve to the right through a central angle of 10 degrees 55 minutes 16 seconds, an arc distance of 106.74 feet, a radius of 560.00 feet and a chord bearing South 06 degrees 24 minutes 33 seconds East, 106.58 feet; thence South 00 degrees 56 minutes 55 seconds East, 343.23 feet to the point of beginning. Containing 105,426 square feet or approximately 2.42 acres.